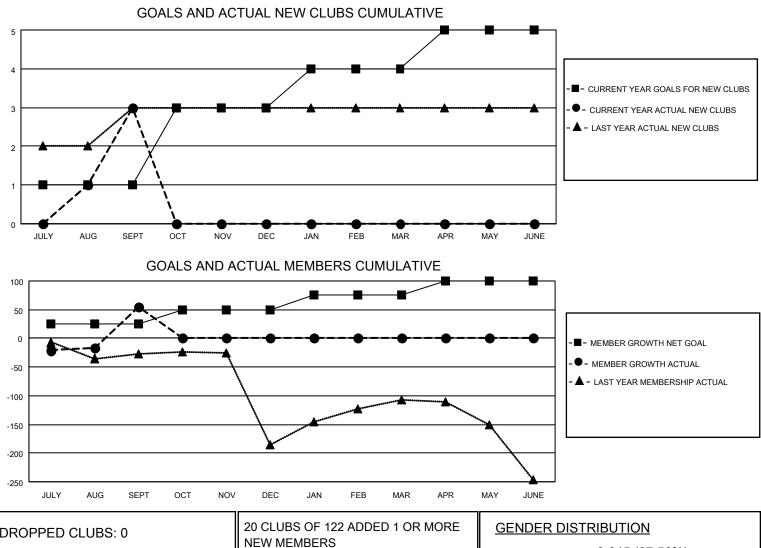

## LOCATION INDIA

District 318 C

Results as of: 9/30/2020

| Clubs                 |               |           |               | Members               |                         |                         |                                                    |  |  |
|-----------------------|---------------|-----------|---------------|-----------------------|-------------------------|-------------------------|----------------------------------------------------|--|--|
| RESULTS FOR 2020-2021 |               |           |               | RESULTS FOR 2020-2021 |                         |                         |                                                    |  |  |
| QUARTER               | NEW CLUB GOAL | NEW CLUBS | DROPPED CLUBS | QUARTER               | MBER GROWTH NET<br>GOAL | MEMBER GROWTH<br>ACTUAL | DROPPED<br>MEMBERS ACTUAL<br>(including transfers) |  |  |
| JULY/AUG/SEPT         | 1             | 3         | 0             | JULY/AUG/SEPT         | 25                      | 150                     | 79                                                 |  |  |
| OCT/NOV/DEC           | 2             | 0         | 0             | OCT/NOV/DEC           | 25                      | 0                       | 0                                                  |  |  |
| JAN/FEB/MAR           | 1             | 0         | 0             | JAN/FEB/MAR           | 25                      | 0                       | 0                                                  |  |  |
| APR/MAY/JUNE          | 1             | 0         | 0             | APR/MAY/JUNE          | 25                      | 0                       | 0                                                  |  |  |

| DROPPED CLUBS: 0 |    | 20 CLUBS OF 122 ADDED 1 OR MORE | GENDER DISTRIBUTION                                             |                |       |
|------------------|----|---------------------------------|-----------------------------------------------------------------|----------------|-------|
|                  |    | NEW MEMBERS                     | MALE                                                            | 3,645 (87.56%) |       |
|                  |    |                                 | FEMALE                                                          | 518 (12.44%)   |       |
| DROPPED MEMBERS  |    |                                 |                                                                 |                |       |
| DECEASED         | 2  | CLICK HERE FOR CUMULATIVE       | TOTAL FAMILY UNIT MEMBERS<br>FAMILY MEMBERS PAYING HALF<br>DUES |                | 1,034 |
| CLUB CANCELLED   | 0  | MEMBERSHIP DATA                 |                                                                 |                | F 4 7 |
| OTHER            | 77 |                                 |                                                                 |                | 547   |
| TOTAL            | 79 |                                 | 2020                                                            |                |       |
|                  |    |                                 |                                                                 |                |       |